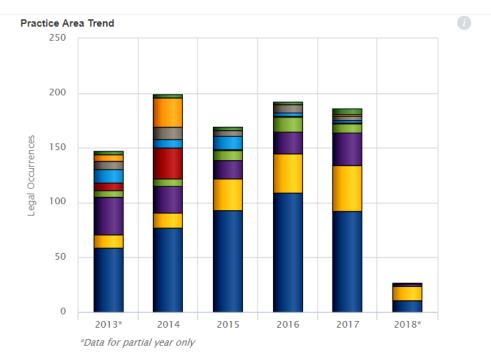

mmary (U.S. District Courts) Law Firm Size Dockets and Opinions Law Firm Representation Presiding Judges Attorney Representation Opposing Counsel Legal Roles **Company Distribution** Company Location Industry Distribution Source Documents Company Name Variations

- Source Description Patent (144 events)
- Trademark (105 events)
- Deal (R&P) (2 events)
- Deal (M&A) (8 events)
- Deal (Bonds) (28 events)
- Deal (Loans) (2 events)
- Deal (PE) Portfolio Company (1 rounds)
- Deal (PE) Investment Firm (0 rounds)

# Practice Area Distribution **Practice Area** Occurrences V Torts/Negligence

STARBUCKS CORP Practice Area Trends & Analysis (Info)

### Create portal link to the whole report or this section only

### save create link print/export snippet

Undo last action | Edit Company | New Search



# Other Types of Reports: Litigation Comparison Reports Microsoft vs. Apple

(Side-by-Side Benchmarking)



# Other Types of Reports: Litigation Comparison Reports Microsoft vs. Apple

(Side-by-Side Benchmarking)

Company Group One: MICROSOFT CORP Company Group Two: APPLE INC Date Range: Last five years (04/2007 to 04/2012) edit Litigation Refinements remove all - Practice Area: remove all Intellectual Property - Patents remove

Case Status Summary metrics allow users to compare how industry competitors have resolved similar matters.

### MICROSOFT CORP and APPLE INC Case Status Summary

Show Description

| e Status Summary Table                                              | MICROSOFT CORP | APPLE INC  |
|---------------------------------------------------------------------|------------