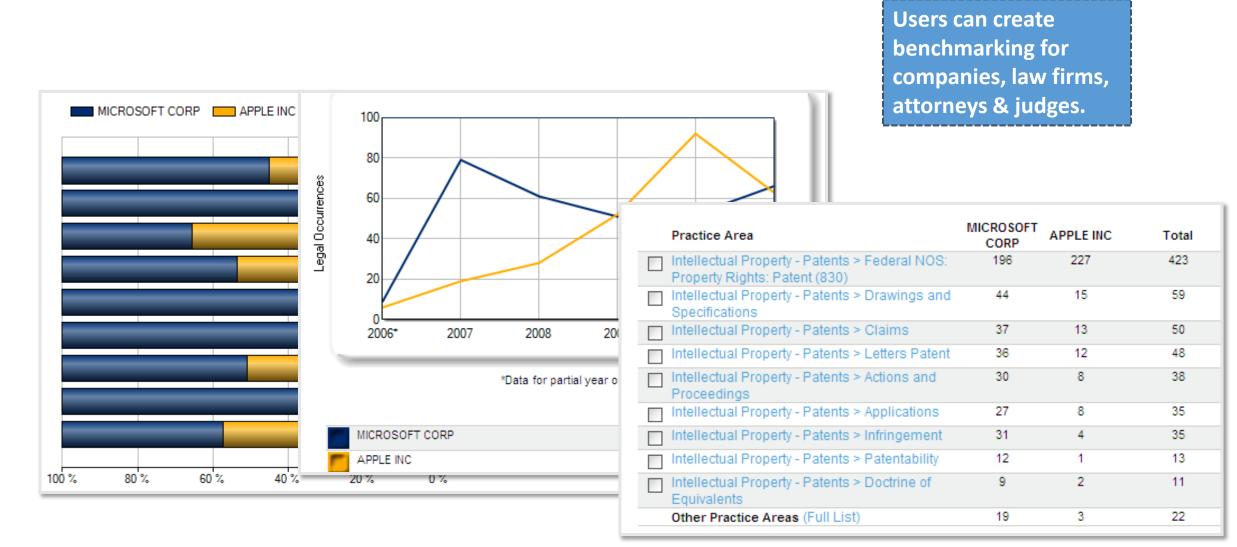

# Other Types of Reports: Litigation Comparison Reports Microsoft vs. Apple

(Side-by-Side Benchmarking)

# Other Types of Reports: Litigation Comparison Reports Microsoft vs. Apple

(Side-by-Side Benchmarking)

Company Group One: MICROSOFT CORP Company Group Two: APPLE INC Date Range: Last five years (04/2007 to 04/2012) edit Litigation Refinements remove all - Practice Area: remove all Intellectual Property - Patents remove