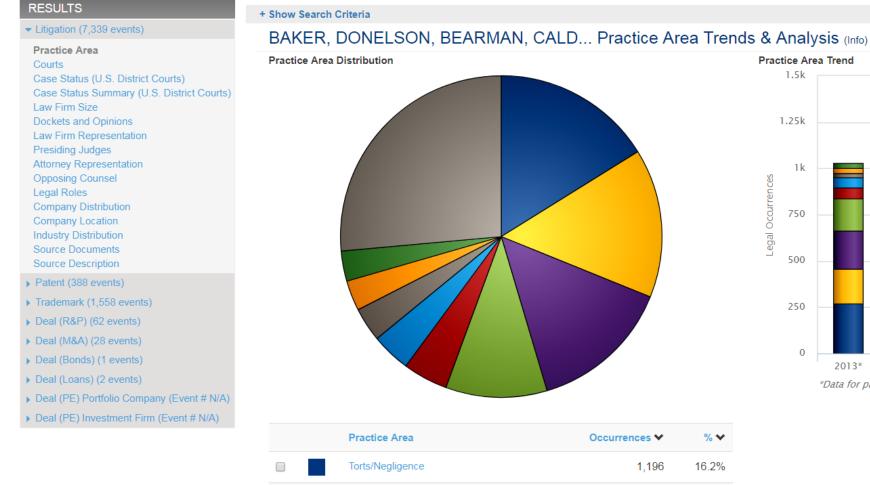

### BAKER, DONELSON, BEARMAN, CALDWELL... LAW FIRM SEARCH RESULTS

save | create link | print/export | snippet

Undo last action | Edit Law Firm | New Search

Commercial Law and Contracts

Employment/Labor

1,109

1.057

15.0%

14.3%