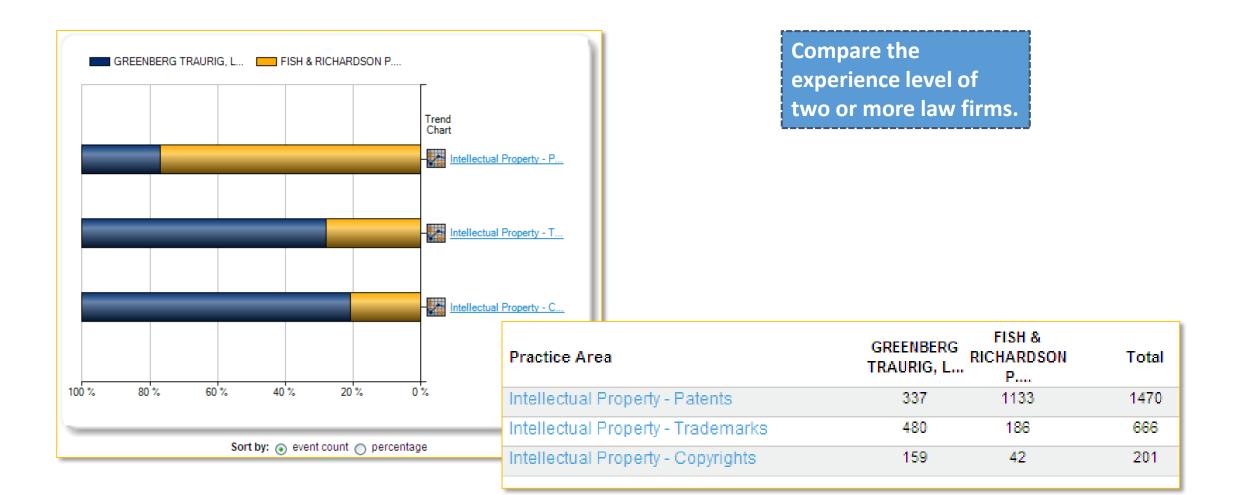

Case Status Summary metrics allow users to compare how industry competitors have resolved similar matters.