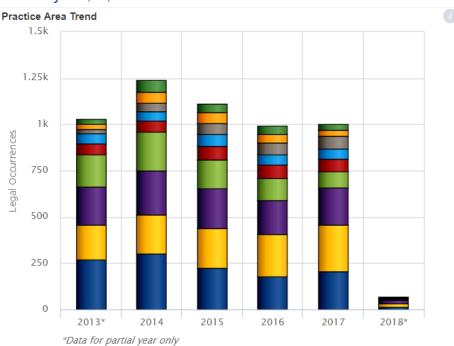

### BAKER, DONELSON, BEARMAN, CALDWELL... LAW FIRM SEARCH RESULTS

save | create link | print/export | snippet

Undo last action | Edit Law Firm | New Search

Commercial Law and Contracts

Employment/Labor

1,109

1.057

15.0%

14.3%